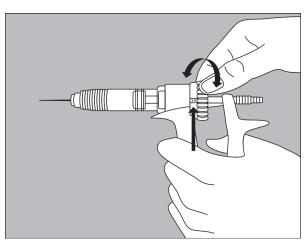

## Figure 2

Turn the dose selector clockwise or anti-clockwise until the required dose appears in the dose window.