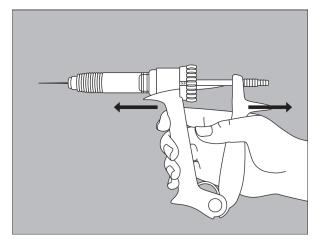

## Figure 2

Once required dose is displayed in the dose window, let the injector handle open as normal.