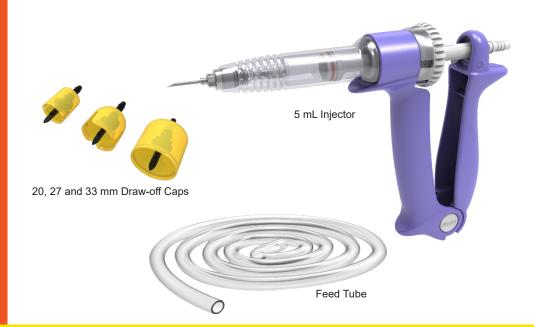

# 5 mL Premium Injector

#### Only 5 mL Forward Selectable Injector on the Market

The Forward Selectable injector uses a positive stroke that displaces the entire contents of the barrel at any dose setting and reduces the chance of bubbles in the system. This creates a positive feel for the user and administers each dose fully to ensure accuracy and maximum drug efficacy. Designed for operator comfort with ergonomic handle and textured non-slip finish. Ideal device for administering 2 mL and 5 mL vaccinations.

### **Pack Contains**

5mL Premium Injector 1x Small Vented Draw Off Cap 1x Medium Vented Draw Off Cap 1x Large Vented Draw Off Cap 1x 4" Feed Tube

### **Major Service Kit Available**

1x 5mL Barrel 5x O-Rings Product Code 850 0000-352