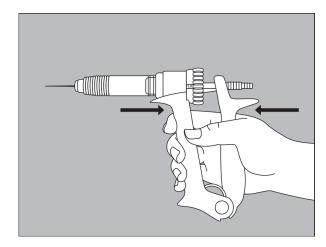

efficacy. Designed for operator comfort with ergonomic handle and textured non-slip finish. Ideal device for administering 2 mL and 5 mL vaccinations.

#### **Recommended Use**



### **Pack Contains**

5mL Premium Injector 1x Small Vented Draw Off Cap 1x Medium Vented Draw Off Cap 1x Large Vented Draw Off Cap 1x 4" Feed Tube

### **Major Service Kit Available**

1x 5mL Barrel 5x O-Rings Product Code 850 0000-352



# How To Use Device

## **Forward Selectable**

The non-slip selector allows easy, accurate dose choice without product loss when changing the dose setting, provided the handle is not released after previous dose is administered. The indicator window clearly displays the dose volume. When smaller dose sizes are selected the plunger will move further forward along the barrel.



**Figure 1** Compress the injector handle.



## Figure 2

Turn the dose selector clockwise or anti-clockwise until the required dose appears in the dose window.



## Figure 2

Once required dose is displayed in the dose window, let the injector handle open as normal.